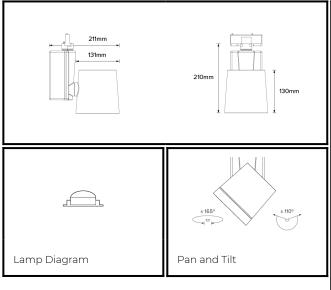

## DRX2; 2-Circuit Track LED 7° Optic 36W

CONSTRUCTION MATERIALS:

A380 Aluminium, Glassfilled Polycarbonate

MOUNTING: 2-Circuit Track

WEIGHT: 1.9 kg

FINISH: Black RAL9005

MAX AMBIENT TEMPERATURE: 40°C **CEILING CLEARANCE:** n/a **CEILING CUT-OUT:** n/a **CEILING THICKNESS:** n/a

CONTROL

MOVEMENT TYPE: DMX DIMMING OPTION: DMX

DRX2 2700K LED (25W for light source) compact spotlight for 2-Circuit Eutrac with 7° optic. Manufactured from A380 aluminium and glass-filled polycarbonate. Finished in black (RAL 9005). Voltage is 100-240V 50/60HZ. Luminaire has high-performance colour rendering of 90+ CRI. Luminaire can be rotated, with +/-165° movement through the pan axis and +/- 110° through the tilt axis, at a resolution of less than 1° in either axis. Movement and dimming is controlled by DMX. Recording and recalling of scenes as standard. Product is ETL listed to UL1574 and CSA C22.2#9.0 standards.

## DRX2; 2-Circuit Track LED 7° Optic 36W

| 7° 1m 2m 3m 4m |
|----------------|

Photometry

Cone Diagram

MOVEMENT TYPE: DMX PAN MOVEMENT RANGE: ±165° TILT MOVEMENT RANGE: ±110° PAN MOVEMENT RESOLUTION: <7° TILT MOVEMENT RESOLUTION: < 10 PAN SPEED OF MOVEMENT: 24°/s TILT SPEED OF MOVEMENT: 22°/s

**VOLTAGE REGION:** 100-240V 50/60Hz

**IEC PROTECTION CLASS:** Class 1 LIGHT SOURCE WATTAGE: 25W MOVEMENT WATTAGE: 4W LUMINAIRE CIRCUIT WATTAGE: 36W

LIGHT SOURCE: LED

MIN. DISTANCE FROM TARGET:

MODULE LUMEN OUTPUT: 2200LM ABSOLUTE LUMEN OUTPUT: 1814LM **GLARE MECHANICAL CUT-OFF:** 110 GLARE COMFORT CUT-OFF: 53° **COLOUR TEMP:** 2700K