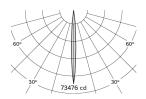

## DRX2; 2-Circuit Track LED 7° Optic 36W

| 7° 1m 2m 3m 4m |
|----------------|

Photometry

Cone Diagram

MOVEMENT TYPE: DMX PAN MOVEMENT RANGE: ±165° TILT MOVEMENT RANGE: ±110° PAN MOVEMENT RESOLUTION: <7° TILT MOVEMENT RESOLUTION: < 10 PAN SPEED OF MOVEMENT: 24°/s TILT SPEED OF MOVEMENT: 22°/s

**VOLTAGE REGION:** 100-240V 50/60Hz

**IEC PROTECTION CLASS:** Class 1 LIGHT SOURCE WATTAGE: 25W MOVEMENT WATTAGE: 4W LUMINAIRE CIRCUIT WATTAGE: 36W

LIGHT SOURCE: LED

MIN. DISTANCE FROM TARGET:

MODULE LUMEN OUTPUT: 2200LM ABSOLUTE LUMEN OUTPUT: 1814LM **GLARE MECHANICAL CUT-OFF:** 110 GLARE COMFORT CUT-OFF: 53° **COLOUR TEMP:** 2700K