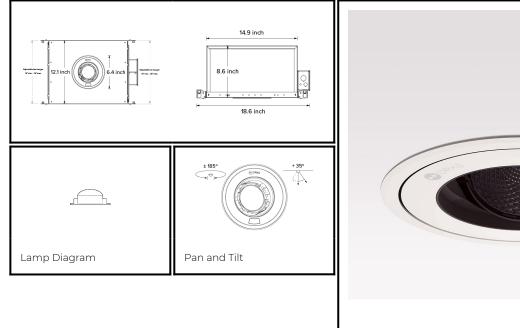

## DRX5; Recessed - Standard Trim LED 10° Optic 20W

| PHYSICAL | CONSTRUCTION MATERIALS:  | filled Polycarbonate,<br>Mild Steel mounting ring<br>Recessed - Standard<br>Trim | PECIFICATION | DRX5 3000K LED (17W for light source) standard trim recessed<br>luminaire with 10° optic. Manufactured from LM24 aluminium<br>and glass-filled polycarbonate with a mild-steel mounting ring,<br>installed in a mild-steel recessed IC housing with junction box.<br>Finished in white (RAL 9010). Voltage is 100-277V 50/60HZ.<br>Luminaire has high-performance colour rendering of 90+ CRI. |
|----------|--------------------------|----------------------------------------------------------------------------------|--------------|------------------------------------------------------------------------------------------------------------------------------------------------------------------------------------------------------------------------------------------------------------------------------------------------------------------------------------------------------------------------------------------------|
|          | WEIGHT:                  | 1.55kg                                                                           | S            | Luminaire can be rotated, with +/- 185° movement through the                                                                                                                                                                                                                                                                                                                                   |
|          | FINISH:                  | White RAL9010                                                                    |              | pan axis and +35 through the tilt axis, at a resolution of less than                                                                                                                                                                                                                                                                                                                           |
|          | MAX AMBIENT TEMPERATURE: | 40°C                                                                             |              | 1° in either axis. Movement is controlled using a handheld<br>remote, and dimming is controlled using DMX Recording and                                                                                                                                                                                                                                                                        |
|          | CEILING CLEARANCE:       | 9 inches                                                                         |              | recalling of scenes as standard. Product is ETL listed to UL1598                                                                                                                                                                                                                                                                                                                               |
|          | CEILING CUT-OUT:         | Ø5.71 inches (Ø145mm)                                                            |              | and CSA C22.2#250.0 standards.                                                                                                                                                                                                                                                                                                                                                                 |
|          | CEILING THICKNESS:       | 0.4 - 2 inches                                                                   |              |                                                                                                                                                                                                                                                                                                                                                                                                |
| CONTROL  | MOVEMENT TYPE:           | Handheld                                                                         |              |                                                                                                                                                                                                                                                                                                                                                                                                |
|          | DIMMING OPTION:          | DMX                                                                              |              |                                                                                                                                                                                                                                                                                                                                                                                                |
| -        |                          |                                                                                  |              |                                                                                                                                                                                                                                                                                                                                                                                                |
|          |                          |                                                                                  |              | PART NO. DRX5.0012.US                                                                                                                                                                                                                                                                                                                                                                          |

PRODUCT SUMMARY

DRX5 Spotlight; USA; 100-277V 50/60Hz; Standard Trim Mounting; 10° Optic; 3000K 90+CRI LED 17W; White; Movement using Handheld Remote; Dimming using DMX Control

DRX5; Recessed - Standard Trim LED 10° Optic 20W