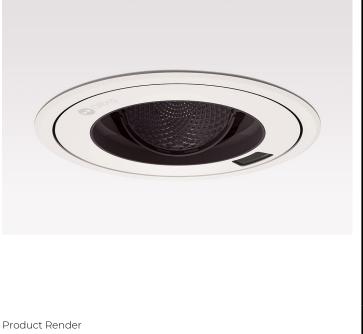

## DRX5; Recessed - Standard Trim LED 10° Optic 20W

| PHYSICAL | CONSTRUCTION MATERIALS:  | filled Polycarbonate,<br>Mild Steel mounting ring<br>Recessed - Standard<br>Trim | PECIFICATION | DRX5 3000K LED (17W for light source) standard trim recessed<br>luminaire with 10° optic. Manufactured from LM24 aluminium<br>and glass-filled polycarbonate with a mild-steel mounting ring,<br>installed in a mild-steel recessed IC housing with junction box.<br>Finished in white (RAL 9010). Voltage is 100-277V 50/60HZ.<br>Luminaire has high-performance colour rendering of 90+ CRI. |
|----------|--------------------------|----------------------------------------------------------------------------------|--------------|------------------------------------------------------------------------------------------------------------------------------------------------------------------------------------------------------------------------------------------------------------------------------------------------------------------------------------------------------------------------------------------------|
|          | WEIGHT:                  | 1.55kg                                                                           | S            | Luminaire can be rotated, with +/- 185° movement through the                                                                                                                                                                                                                                                                                                                                   |
|          | FINISH:                  | White RAL9010                                                                    |              | pan axis and +35 through the tilt axis, at a resolution of less than                                                                                                                                                                                                                                                                                                                           |
|          | MAX AMBIENT TEMPERATURE: | 40°C                                                                             |              | 1° in either axis. Movement is controlled using a handheld<br>remote, and dimming is controlled using DMX Recording and                                                                                                                                                                                                                                                                        |
|          | CEILING CLEARANCE:       | 9 inches                                                                         |              | recalling of scenes as standard. Product is ETL listed to UL1598                                                                                                                                                                                                                                                                                                                               |
|          | CEILING CUT-OUT:         | Ø5.71 inches (Ø145mm)                                                            |              | and CSA C22.2#250.0 standards.                                                                                                                                                                                                                                                                                                                                                                 |
|          | CEILING THICKNESS:       | 0.4 - 2 inches                                                                   |              |                                                                                                                                                                                                                                                                                                                                                                                                |
| CONTROL  | MOVEMENT TYPE:           | Handheld                                                                         |              |                                                                                                                                                                                                                                                                                                                                                                                                |
|          | DIMMING OPTION:          | DMX                                                                              |              |                                                                                                                                                                                                                                                                                                                                                                                                |
| -        |                          |                                                                                  |              |                                                                                                                                                                                                                                                                                                                                                                                                |
|          |                          |                                                                                  |              | PART NO. DRX5.0012.US                                                                                                                                                                                                                                                                                                                                                                          |

PRODUCT SUMMARY

DRX5 Spotlight; USA; 100-277V 50/60Hz; Standard Trim Mounting; 10° Optic; 3000K 90+CRI LED 17W; White; Movement using Handheld Remote; Dimming using DMX Control

DRX5; Recessed - Standard Trim LED 10° Optic 20W