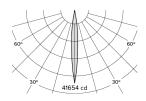

Photometry

Cone Diagram

| F        | MOVEMENT TYPE:            | Handheld |
|----------|---------------------------|----------|
| 'EMEN    | PAN MOVEMENT RANGE:       | ±185°    |
| <b>N</b> | TILT MOVEMENT RANGE:      | +35°     |
| ž        | PAN MOVEMENT RESOLUTION:  | <]°      |
|          | TILT MOVEMENT RESOLUTION: | <]0      |
|          | PAN SPEED OF MOVEMENT:    | 20°/s    |
|          | TILT SPEED OF MOVEMENT:   | 20°/s    |
|          |                           |          |

| U LIGHT SOURCE:            | LED    |
|----------------------------|--------|
| MIN. DISTANCE FROM TARGET: | N/A    |
|                            | 1573LM |
| ABSOLUTE LUMEN OUTPUT:     | 1474LM |
| GLARE MECHANICAL CUT-OFF:  | 17°    |
| GLARE COMFORT CUT-OFF:     | 52°    |
| COLOUR TEMP:               | 3000K  |