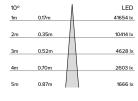

Photometry

Cone Diagram

| F        | MOVEMENT TYPE:            | Handheld |
|----------|---------------------------|----------|
| 'EMEN    | PAN MOVEMENT RANGE:       | ±185°    |
| <b>N</b> | TILT MOVEMENT RANGE:      | +35°     |
| ž        | PAN MOVEMENT RESOLUTION:  | <]°      |
|          | TILT MOVEMENT RESOLUTION: | <]0      |
|          | PAN SPEED OF MOVEMENT:    | 20°/s    |
|          | TILT SPEED OF MOVEMENT:   | 20°/s    |
|          |                           |          |

| U LIGHT SOURCE:            | LED    |
|----------------------------|--------|
| MIN. DISTANCE FROM TARGET: | N/A    |
|                            | 1573LM |
| ABSOLUTE LUMEN OUTPUT:     | 1474LM |
| GLARE MECHANICAL CUT-OFF:  | 17°    |
| GLARE COMFORT CUT-OFF:     | 52°    |
| COLOUR TEMP:               | 3000K  |