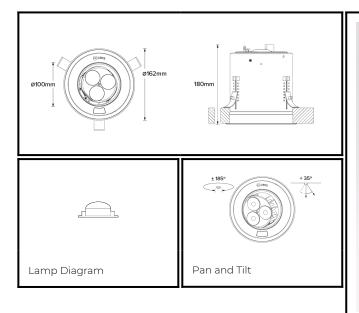

## DRX5; Recessed - Standard Trim LED 4° Optic 14W

| PHYSICAL | CONSTRUCTION MATERIALS:  | LM24 Aluminium, Glass-<br>filled Polycarbonate,<br>Mild Steel mounting ring<br>Recessed - Standard<br>Trim | SPECIFICATION | luminaire with 4° optic. Manufactured from LM24 aluminium<br>and glass-filled polycarbonate, with a mild-steel mounting ring.<br>Finished in black (RAL 9005). Voltage is 100-277V 50/60HZ.<br>Luminaire has high-performance colour rendering of 90+ CRI.<br>Luminaire can be rotated, with +/- 185° movement through the<br>pan axis and +35 through the tilt axis, at a resolution of less than |
|----------|--------------------------|------------------------------------------------------------------------------------------------------------|---------------|----------------------------------------------------------------------------------------------------------------------------------------------------------------------------------------------------------------------------------------------------------------------------------------------------------------------------------------------------------------------------------------------------|
|          | WEIGHT:                  | 1.55kg                                                                                                     | •••           |                                                                                                                                                                                                                                                                                                                                                                                                    |
|          | FINISH:                  | Black RAL9005                                                                                              |               | 1° in either axis. Movement is controlled using a handheld<br>remote, and dimming is controlled using external DALI                                                                                                                                                                                                                                                                                |
|          | MAX AMBIENT TEMPERATURE: | 40°C                                                                                                       |               | dimming. Recording and recalling of scenes as standard.                                                                                                                                                                                                                                                                                                                                            |
|          | CEILING CLEARANCE:       | 200mm                                                                                                      |               |                                                                                                                                                                                                                                                                                                                                                                                                    |
|          | CEILING CUT-OUT:         | 145mm                                                                                                      |               |                                                                                                                                                                                                                                                                                                                                                                                                    |
|          | CEILING THICKNESS:       | 10-55mm                                                                                                    |               |                                                                                                                                                                                                                                                                                                                                                                                                    |
|          |                          |                                                                                                            |               |                                                                                                                                                                                                                                                                                                                                                                                                    |
| Ы        | MOVEMENT TYPE:           | Handheld                                                                                                   |               |                                                                                                                                                                                                                                                                                                                                                                                                    |
| ONTRO    | DIMMING OPTION:          | DALI                                                                                                       |               |                                                                                                                                                                                                                                                                                                                                                                                                    |
| CON      |                          |                                                                                                            |               |                                                                                                                                                                                                                                                                                                                                                                                                    |

Cone Diagram

| F     | MOVEMENT TYPE:            | Handheld |
|-------|---------------------------|----------|
| 'EMEN | PAN MOVEMENT RANGE:       | ±185°    |
| NE    | TILT MOVEMENT RANGE:      | +35°     |
| ž     | PAN MOVEMENT RESOLUTION:  | <]0      |
|       | TILT MOVEMENT RESOLUTION: | <]0      |
|       | PAN SPEED OF MOVEMENT:    | 20°/s    |
|       | TILT SPEED OF MOVEMENT:   | 20°/s    |
|       |                           |          |

| AL          | VOLTAGE REGION:            | 100-277V 50/60Hz |
|-------------|----------------------------|------------------|
| RIC         | IEC PROTECTION CLASS:      | Class 2          |
| E<br>C<br>T | LIGHT SOURCE WATTAGE:      | 10W              |
| Ξ           | MOVEMENT WATTAGE:          | 3W               |
|             | LUMINAIRE CIRCUIT WATTAGE: | 14W              |