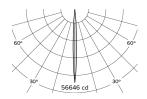

## DRX5; Recessed - Standard Trim LED 4° Optic 14W

 4°
 LED

 1m
 0.07m
 56646 k

 2m
 0.14m
 14161 k

 3m
 0.21m
 6294 k

 4m
 0.28m
 3540 k

 5m
 0.35m
 2266 k

Photometry