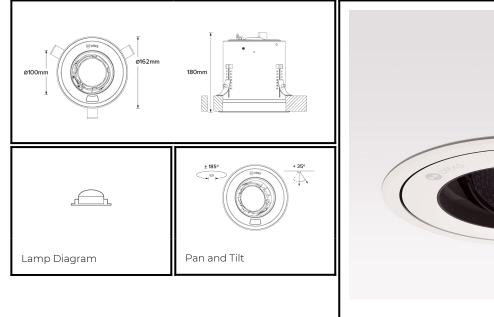

## DRX5; Recessed - Standard Trim LED 10° Optic 20W

| PHYSICAL | CONSTRUCTION MATERIALS:  | LM24 Aluminium, Glass-<br>filled Polycarbonate,<br>Mild Steel mounting ring<br>Recessed - Standard<br>Trim | PECIFICATION | DRX5 3000K LED (17W for light source) standard trim recessed<br>luminaire with 10° optic. Manufactured from LM24 aluminium<br>and glass-filled polycarbonate, with a mild-steel mounting ring.<br>Finished in white (RAL 9010). Voltage is 100-277V 50/60HZ.<br>Luminaire has high-performance colour rendering of 90+ CRI.<br>Luminaire can be rotated, with +/- 185° movement through the |
|----------|--------------------------|------------------------------------------------------------------------------------------------------------|--------------|---------------------------------------------------------------------------------------------------------------------------------------------------------------------------------------------------------------------------------------------------------------------------------------------------------------------------------------------------------------------------------------------|
|          | WEIGHT:                  | 1.55kg                                                                                                     | S            | pan axis and +35 through the tilt axis, at a resolution of less than                                                                                                                                                                                                                                                                                                                        |
|          | FINISH:                  | White RAL9010                                                                                              |              | 1° in either axis. Movement is controlled using a handheld                                                                                                                                                                                                                                                                                                                                  |
|          | MAX AMBIENT TEMPERATURE: | 40°C                                                                                                       |              | remote, and dimming is controlled using DMX Recording and recalling of scenes as standard.                                                                                                                                                                                                                                                                                                  |
|          | CEILING CLEARANCE:       | 200mm                                                                                                      |              | 5                                                                                                                                                                                                                                                                                                                                                                                           |
|          | CEILING CUT-OUT:         | 145mm                                                                                                      |              |                                                                                                                                                                                                                                                                                                                                                                                             |
|          | CEILING THICKNESS:       | 10-55mm                                                                                                    |              |                                                                                                                                                                                                                                                                                                                                                                                             |
| Ы        | MOVEMENT TYPE:           | Handheld                                                                                                   |              |                                                                                                                                                                                                                                                                                                                                                                                             |
| CONTRO   | DIMMING OPTION:          | DMX                                                                                                        |              |                                                                                                                                                                                                                                                                                                                                                                                             |
|          |                          |                                                                                                            |              | PART NO. DRX5.0012                                                                                                                                                                                                                                                                                                                                                                          |

Photometry

Cone Diagram

| F            | MOVEMENT TYPE:            | Handheld |
|--------------|---------------------------|----------|
| <b>NEMEN</b> | PAN MOVEMENT RANGE:       | ±185°    |
|              | TILT MOVEMENT RANGE:      | +35°     |
| Σ            | PAN MOVEMENT RESOLUTION:  | <]°      |
|              | TILT MOVEMENT RESOLUTION: | <]°      |
|              | PAN SPEED OF MOVEMENT:    | 20°/s    |
|              | TILT SPEED OF MOVEMENT:   | 20°/s    |
|              |                           |          |