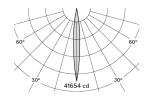

| U LIGHT SOURCE:            | LED    |
|----------------------------|--------|
| MIN. DISTANCE FROM TARGET: | N/A    |
| MODULE LUMEN OUTPUT:       | 1573LM |
| ABSOLUTE LUMEN OUTPUT:     | 1474LM |
| GLARE MECHANICAL CUT-OFF:  | 17°    |
| GLARE COMFORT CUT-OFF:     | 52°    |
| COLOUR TEMP:               | 3000K  |