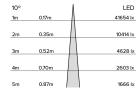

| U LIGHT SOURCE:            | LED    |
|----------------------------|--------|
| MIN. DISTANCE FROM TARGET: | N/A    |
| MODULE LUMEN OUTPUT:       | 1573LM |
| ABSOLUTE LUMEN OUTPUT:     | 1474LM |
| GLARE MECHANICAL CUT-OFF:  | 17°    |
| GLARE COMFORT CUT-OFF:     | 52°    |
| COLOUR TEMP:               | 3000K  |