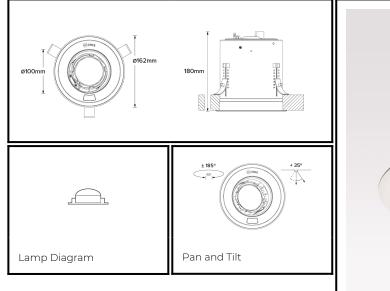

## DRX5; Recessed - Standard Trim LED 10° Optic 20W

| PHYSICAL | CONSTRUCTION MATERIALS:<br>MOUNTING:<br>WEIGHT:<br>FINISH:<br>MAX AMBIENT TEMPERATURE: | LM24 Aluminium, Glass-<br>filled Polycarbonate,<br>Mild Steel mounting ring<br>Recessed - Standard<br>Trim<br>1.55kg<br>White RAL9010<br>40°C | SPECIFICATION | DRX5 3000K LED (17W for light source) standard trim recessed<br>luminaire with 10° optic. Manufactured from LM24 aluminium<br>and glass-filled polycarbonate, with a mild-steel mounting ring.<br>Finished in white (RAL 9010). Voltage is 100-277V 50/60HZ.<br>Luminaire has high-performance colour rendering of 90+ CRI.<br>Luminaire can be rotated, with +/- 185° movement through the<br>pan axis and +35 through the tilt axis, at a resolution of less than<br>1° in either axis. Movement is controlled using a handheld<br>remote, and dimming is controlled using external DALI |
|----------|----------------------------------------------------------------------------------------|-----------------------------------------------------------------------------------------------------------------------------------------------|---------------|--------------------------------------------------------------------------------------------------------------------------------------------------------------------------------------------------------------------------------------------------------------------------------------------------------------------------------------------------------------------------------------------------------------------------------------------------------------------------------------------------------------------------------------------------------------------------------------------|
|          |                                                                                        |                                                                                                                                               |               | dimming. Recording and recalling of scenes as standard.                                                                                                                                                                                                                                                                                                                                                                                                                                                                                                                                    |
|          | CEILING CLEARANCE:                                                                     | 200mm                                                                                                                                         |               |                                                                                                                                                                                                                                                                                                                                                                                                                                                                                                                                                                                            |
|          | CEILING CUT-OUT:                                                                       | 145mm                                                                                                                                         |               |                                                                                                                                                                                                                                                                                                                                                                                                                                                                                                                                                                                            |
|          | CEILING THICKNESS:                                                                     | 10-55mm                                                                                                                                       |               |                                                                                                                                                                                                                                                                                                                                                                                                                                                                                                                                                                                            |
|          |                                                                                        |                                                                                                                                               |               |                                                                                                                                                                                                                                                                                                                                                                                                                                                                                                                                                                                            |
| CONTROL  | MOVEMENT TYPE:                                                                         | Handheld                                                                                                                                      |               |                                                                                                                                                                                                                                                                                                                                                                                                                                                                                                                                                                                            |
|          | DIMMING OPTION:                                                                        | DALI                                                                                                                                          |               |                                                                                                                                                                                                                                                                                                                                                                                                                                                                                                                                                                                            |
| CON      |                                                                                        |                                                                                                                                               |               | PART NO. DRX5.0014                                                                                                                                                                                                                                                                                                                                                                                                                                                                                                                                                                         |

| F    | MOVEMENT TYPE:            | Handheld |
|------|---------------------------|----------|
| EMEN | PAN MOVEMENT RANGE:       | ±185°    |
| N    | TILT MOVEMENT RANGE:      | +35°     |
| Σ    | PAN MOVEMENT RESOLUTION:  | <]°      |
|      | TILT MOVEMENT RESOLUTION: | <]°      |
|      | PAN SPEED OF MOVEMENT:    | 20°/s    |
|      | TILT SPEED OF MOVEMENT:   | 20°/s    |
|      |                           |          |