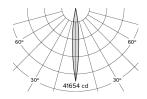

 10°
 LED

 Im
 0.17m
 41654 kr

 2m
 0.35m
 10414 kr

 3m
 0.52m
 4628 kr

 4m
 0.70m
 2603 kr

 5m
 0.87m
 1666 kr

Photometry

Cone Diagram