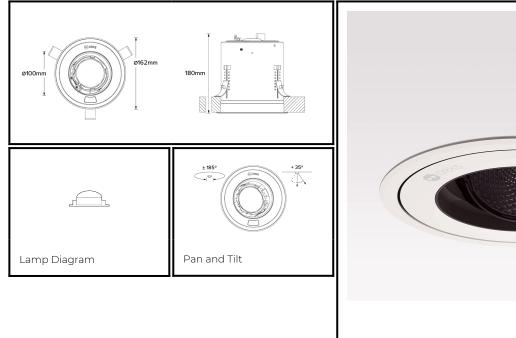

## DRX5; Recessed - Standard Trim LED 10° Optic 20W

| PHYSICAL | CONSTRUCTION MATERIALS:  | LM24 Aluminium, Glass-<br>filled Polycarbonate,<br>Mild Steel mounting ring<br>Recessed - Standard<br>Trim | PECIFICATION | DRX5 3000K LED (17W for light source) standard trim recessed<br>luminaire with 10° optic. Manufactured from LM24 aluminium<br>and glass-filled polycarbonate, with a mild-steel mounting ring.<br>Finished in white (RAL 9010). Voltage is 100-277V 50/60HZ.<br>Luminaire has high-performance colour rendering of 90+ CRI.<br>Luminaire can be rotated, with +/- 185° movement through the |
|----------|--------------------------|------------------------------------------------------------------------------------------------------------|--------------|---------------------------------------------------------------------------------------------------------------------------------------------------------------------------------------------------------------------------------------------------------------------------------------------------------------------------------------------------------------------------------------------|
|          | WEIGHT:                  | 1.55kg                                                                                                     | S            | pan axis and +35 through the tilt axis, at a resolution of less than                                                                                                                                                                                                                                                                                                                        |
|          | FINISH:                  | White RAL9010                                                                                              |              | 1° in either axis. Movement is controlled using a handheld                                                                                                                                                                                                                                                                                                                                  |
|          | MAX AMBIENT TEMPERATURE: | 40°C                                                                                                       |              | remote, and dimming is controlled using external 1-10V<br>dimming. Recording and recalling of scenes as standard.                                                                                                                                                                                                                                                                           |
|          | CEILING CLEARANCE:       | 200mm                                                                                                      |              |                                                                                                                                                                                                                                                                                                                                                                                             |
|          | CEILING CUT-OUT:         | 145mm                                                                                                      |              |                                                                                                                                                                                                                                                                                                                                                                                             |
|          | CEILING THICKNESS:       | 10-55mm                                                                                                    |              |                                                                                                                                                                                                                                                                                                                                                                                             |
|          |                          |                                                                                                            |              |                                                                                                                                                                                                                                                                                                                                                                                             |
| OL       | MOVEMENT TYPE:           | Handheld                                                                                                   |              |                                                                                                                                                                                                                                                                                                                                                                                             |
| CONTROL  | DIMMING OPTION:          | 1-10V                                                                                                      |              |                                                                                                                                                                                                                                                                                                                                                                                             |
|          |                          |                                                                                                            |              | PART NO. DRX5.0015                                                                                                                                                                                                                                                                                                                                                                          |

Photometry

Cone Diagram

| F      | MOVEMENT TYPE:            | Handheld |
|--------|---------------------------|----------|
| OVEMEI | PAN MOVEMENT RANGE:       | ±185°    |
|        | TILT MOVEMENT RANGE:      | +35°     |
| ž      | PAN MOVEMENT RESOLUTION:  | <]°      |
|        | TILT MOVEMENT RESOLUTION: | <]°      |
|        | PAN SPEED OF MOVEMENT:    | 20°/s    |
|        | TILT SPEED OF MOVEMENT:   | 20°/s    |
|        |                           |          |