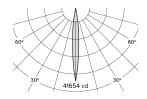

Photometry

Cone Diagram

| F      | MOVEMENT TYPE:            | Handheld |
|--------|---------------------------|----------|
| OVEMEI | PAN MOVEMENT RANGE:       | ±185°    |
|        | TILT MOVEMENT RANGE:      | +35°     |
| ž      | PAN MOVEMENT RESOLUTION:  | <]°      |
|        | TILT MOVEMENT RESOLUTION: | <]°      |
|        | PAN SPEED OF MOVEMENT:    | 20°/s    |
|        | TILT SPEED OF MOVEMENT:   | 20°/s    |
|        |                           |          |

| U LIGHT SOURCE:            | LED    |
|----------------------------|--------|
| MIN. DISTANCE FROM TARGET: | N/A    |
| MODULE LUMEN OUTPUT:       | 1573LM |
| ABSOLUTE LUMEN OUTPUT:     | 1474LM |
| GLARE MECHANICAL CUT-OFF:  | 17°    |
| GLARE COMFORT CUT-OFF:     | 52°    |
| COLOUR TEMP:               | 3000K  |