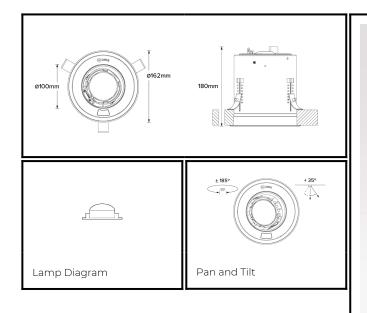

## DRX5; Recessed - Standard Trim LED 10° Optic 20W

| PHYSICAL | CONSTRUCTION MATERIALS:  | LM24 Aluminium, Glass-<br>filled Polycarbonate,<br>Mild Steel mounting ring<br>Recessed - Standard<br>Trim | PECIFICATION | DRX5 3000K LED (17W for light source) standard trim recessed<br>luminaire with 10° optic. Manufactured from LM24 aluminium<br>and glass-filled polycarbonate, with a mild-steel mounting ring.<br>Finished in black (RAL 9005). Voltage is 100-277V 50/60HZ.<br>Luminaire has high-performance colour rendering of 90+ CRI.<br>Luminaire can be rotated, with +/- 185° movement through the |  |
|----------|--------------------------|------------------------------------------------------------------------------------------------------------|--------------|---------------------------------------------------------------------------------------------------------------------------------------------------------------------------------------------------------------------------------------------------------------------------------------------------------------------------------------------------------------------------------------------|--|
|          | WEIGHT:                  | 1.55kg                                                                                                     | S            | pan axis and +35 through the tilt axis, at a resolution of less than                                                                                                                                                                                                                                                                                                                        |  |
|          | FINISH:                  | Black RAL9005                                                                                              |              | 1° in either axis. Movement is controlled using a handheld                                                                                                                                                                                                                                                                                                                                  |  |
|          | MAX AMBIENT TEMPERATURE: | 40°C                                                                                                       |              | remote, and dimming is controlled using external 1-10V<br>dimming. Recording and recalling of scenes as standard.                                                                                                                                                                                                                                                                           |  |
|          | CEILING CLEARANCE:       | 200mm                                                                                                      |              |                                                                                                                                                                                                                                                                                                                                                                                             |  |
|          | CEILING CUT-OUT:         | 145mm                                                                                                      |              |                                                                                                                                                                                                                                                                                                                                                                                             |  |
|          | CEILING THICKNESS:       | 10-55mm                                                                                                    |              |                                                                                                                                                                                                                                                                                                                                                                                             |  |
|          |                          |                                                                                                            |              |                                                                                                                                                                                                                                                                                                                                                                                             |  |
| Ъ        | MOVEMENT TYPE:           | Handheld                                                                                                   |              |                                                                                                                                                                                                                                                                                                                                                                                             |  |
| CONTROL  | DIMMING OPTION:          | 1-10V                                                                                                      |              |                                                                                                                                                                                                                                                                                                                                                                                             |  |
|          |                          |                                                                                                            |              | PART NO. DRX5.0020                                                                                                                                                                                                                                                                                                                                                                          |  |

Photometry

Cone Diagram

| F       | MOVEMENT TYPE:            | Handheld |
|---------|---------------------------|----------|
| MOVEMEN | PAN MOVEMENT RANGE:       | ±185°    |
|         | TILT MOVEMENT RANGE:      | +35°     |
|         | PAN MOVEMENT RESOLUTION:  | <]°      |
|         | TILT MOVEMENT RESOLUTION: | <]°      |
|         | PAN SPEED OF MOVEMENT:    | 20°/s    |
|         | TILT SPEED OF MOVEMENT:   | 20°/s    |
|         |                           |          |