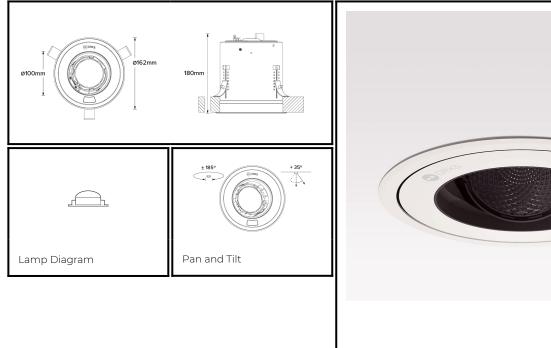

## DRX5; Recessed - Standard Trim LED 22° Optic 20W

| PHYSICAL | CONSTRUCTION MATERIALS:  | LM24 Aluminium, Glass-<br>filled Polycarbonate,<br>Mild Steel mounting ring<br>Recessed - Standard<br>Trim | PECIFICATION | DRX5 3000K LED (17W for light source) standard trim recessed<br>luminaire with 22° optic. Manufactured from LM24 aluminium<br>and glass-filled polycarbonate, with a mild-steel mounting ring.<br>Finished in white (RAL 9010). Voltage is 100-277V 50/60HZ.<br>Luminaire has high-performance colour rendering of 90+ CRI.<br>Luminaire can be rotated, with +/- 185° movement through the |
|----------|--------------------------|------------------------------------------------------------------------------------------------------------|--------------|---------------------------------------------------------------------------------------------------------------------------------------------------------------------------------------------------------------------------------------------------------------------------------------------------------------------------------------------------------------------------------------------|
|          | WEIGHT:                  | 1.55kg                                                                                                     | S            | pan axis and +35 through the tilt axis, at a resolution of less than                                                                                                                                                                                                                                                                                                                        |
|          | FINISH:                  | White RAL9010                                                                                              |              | 1° in either axis. Movement is controlled using a handheld                                                                                                                                                                                                                                                                                                                                  |
|          | MAX AMBIENT TEMPERATURE: | 40°C                                                                                                       |              | remote, and dimming is controlled using DMX Recording and recalling of scenes as standard.                                                                                                                                                                                                                                                                                                  |
|          | CEILING CLEARANCE:       | 200mm                                                                                                      |              |                                                                                                                                                                                                                                                                                                                                                                                             |
|          | CEILING CUT-OUT:         | 145mm                                                                                                      |              |                                                                                                                                                                                                                                                                                                                                                                                             |
|          | CEILING THICKNESS:       | 10-55mm                                                                                                    |              |                                                                                                                                                                                                                                                                                                                                                                                             |
| оL       | MOVEMENT TYPE:           | Handheld                                                                                                   |              |                                                                                                                                                                                                                                                                                                                                                                                             |
| CONTRO   | DIMMING OPTION:          | DMX                                                                                                        |              |                                                                                                                                                                                                                                                                                                                                                                                             |
|          |                          |                                                                                                            |              | PART NO. DRX5.0022                                                                                                                                                                                                                                                                                                                                                                          |

PRODUCT SUMMARY

DRX5 Spotlight; 100-277V 50/60Hz; Standard Trim Mounting; 22° Optic; 3000K 90+CRI LED 17W; White; Movement using Handheld Remote; Dimming using DMX Control

DRX5; Recessed - Standard Trim LED 22° Optic 20W