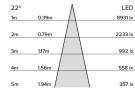

Photometry

Cone Diagram

| F      | MOVEMENT TYPE:            | Handheld |
|--------|---------------------------|----------|
| VEMEN  | PAN MOVEMENT RANGE:       | ±185°    |
| N<br>N | TILT MOVEMENT RANGE:      | +35°     |
| ž      | PAN MOVEMENT RESOLUTION:  | <]°      |
|        | TILT MOVEMENT RESOLUTION: | <]°      |
|        | PAN SPEED OF MOVEMENT:    | 20°/s    |
|        | TILT SPEED OF MOVEMENT:   | 20°/s    |
|        |                           |          |

| U LIGHT SOURCE:            | LED    |
|----------------------------|--------|
| MIN. DISTANCE FROM TARGET: | N/A    |
| MODULE LUMEN OUTPUT:       | 1573LM |
| ABSOLUTE LUMEN OUTPUT:     | 1399LM |
| GLARE MECHANICAL CUT-OFF:  | 17°    |
| GLARE COMFORT CUT-OFF:     | 52°    |
| COLOUR TEMP:               | 3000K  |