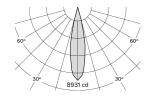

Photometry

Cone Diagram

| F      | MOVEMENT TYPE:            | Handheld |
|--------|---------------------------|----------|
| VEMEN  | PAN MOVEMENT RANGE:       | ±185°    |
| N<br>N | TILT MOVEMENT RANGE:      | +35°     |
| ž      | PAN MOVEMENT RESOLUTION:  | <]°      |
|        | TILT MOVEMENT RESOLUTION: | <]°      |
|        | PAN SPEED OF MOVEMENT:    | 20°/s    |
|        | TILT SPEED OF MOVEMENT:   | 20°/s    |
|        |                           |          |

| U LIGHT SOURCE:            | LED    |
|----------------------------|--------|
| MIN. DISTANCE FROM TARGET: | N/A    |
| MODULE LUMEN OUTPUT:       | 1573LM |
| ABSOLUTE LUMEN OUTPUT:     | 1399LM |
| GLARE MECHANICAL CUT-OFF:  | 17°    |
| GLARE COMFORT CUT-OFF:     | 52°    |
| COLOUR TEMP:               | 3000K  |