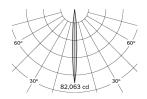

 7°
 LED

 Im
 0.1m
 82,063 k

 2m
 0.2m
 20,515 k

 3m
 0.4m
 9,118 k

 4m
 0.5m
 5,128 k

 5m
 0.6m
 3,282 k

Photometry

Cone Diagram