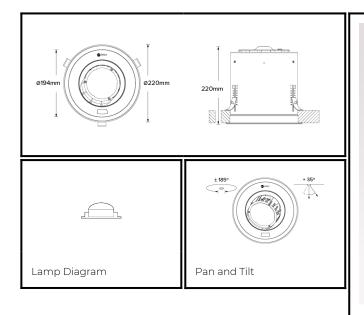

## DRX7; Recessed - Standard Trim LED 7° Optic 35W

| PHYSICAL | CONSTRUCTION MATERIALS:<br>MOUNTING:<br>WEIGHT:<br>FINISH: | LM24 Aluminium, Glass-<br>filled Polycarbonate,<br>Mild Steel mounting ring<br>Recessed - Standard<br>Trim<br>3.0kg<br>White RAL9010 | <b>SPECIFICATION</b> | DRX7 2700K LED (25W for light source) standard trim recessed<br>luminaire with 7° optic. Manufactured from LM24 aluminium<br>and glass-filled polycarbonate, with a mild-steel mounting ring.<br>Finished in white (RAL 9010). Voltage is 100-277V 50/60HZ.<br>Luminaire has high-performance colour rendering of 90+ CRI.<br>Luminaire can be rotated, with +/- 185° movement through the<br>pan axis and +35° through the tilt axis, at a resolution of less than<br>1° in either axis. Movement is controlled using a handheld |
|----------|------------------------------------------------------------|--------------------------------------------------------------------------------------------------------------------------------------|----------------------|-----------------------------------------------------------------------------------------------------------------------------------------------------------------------------------------------------------------------------------------------------------------------------------------------------------------------------------------------------------------------------------------------------------------------------------------------------------------------------------------------------------------------------------|
|          | MAX AMBIENT TEMPERATURE:                                   | 40°C                                                                                                                                 |                      | remote, and dimming is controlled using DMX. Recording and recalling of scenes as standard.                                                                                                                                                                                                                                                                                                                                                                                                                                       |
|          | CEILING CLEARANCE:                                         | 250mm                                                                                                                                |                      | recalling of scenes as standard.                                                                                                                                                                                                                                                                                                                                                                                                                                                                                                  |
|          | CEILING CUT-OUT:                                           | 195mm                                                                                                                                |                      |                                                                                                                                                                                                                                                                                                                                                                                                                                                                                                                                   |
|          | CEILING THICKNESS:                                         | 3-45mm                                                                                                                               |                      |                                                                                                                                                                                                                                                                                                                                                                                                                                                                                                                                   |
|          |                                                            |                                                                                                                                      |                      |                                                                                                                                                                                                                                                                                                                                                                                                                                                                                                                                   |
| CONTROL  | MOVEMENT TYPE:                                             | Handheld                                                                                                                             |                      |                                                                                                                                                                                                                                                                                                                                                                                                                                                                                                                                   |
|          | DIMMING OPTION:                                            | DMX                                                                                                                                  |                      |                                                                                                                                                                                                                                                                                                                                                                                                                                                                                                                                   |
| Ő        |                                                            |                                                                                                                                      |                      |                                                                                                                                                                                                                                                                                                                                                                                                                                                                                                                                   |
|          |                                                            |                                                                                                                                      |                      |                                                                                                                                                                                                                                                                                                                                                                                                                                                                                                                                   |
|          |                                                            |                                                                                                                                      |                      | PART NO. DRX7.0002                                                                                                                                                                                                                                                                                                                                                                                                                                                                                                                |
|          |                                                            |                                                                                                                                      |                      |                                                                                                                                                                                                                                                                                                                                                                                                                                                                                                                                   |

| 누            | MOVEMENT TYPE:            | Handheld |
|--------------|---------------------------|----------|
| <b>NEMEN</b> | PAN MOVEMENT RANGE:       | +/-185°  |
|              | TILT MOVEMENT RANGE:      | +35°     |
| ž            | PAN MOVEMENT RESOLUTION:  | <]°      |
|              | TILT MOVEMENT RESOLUTION: | <]°      |
|              | PAN SPEED OF MOVEMENT:    | 20°/s    |
|              | TILT SPEED OF MOVEMENT:   | 20°/s    |
|              |                           |          |