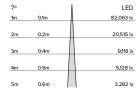

DRX7; Recessed - Standard Trim LED 7° Optic 35W

Photometry

Cone Diagram

| 누           | MOVEMENT TYPE:            | Handheld |
|-------------|---------------------------|----------|
| <b>NEME</b> | PAN MOVEMENT RANGE:       | +/-185°  |
|             | TILT MOVEMENT RANGE:      | +35°     |
| Σ           | PAN MOVEMENT RESOLUTION:  | <]°      |
|             | TILT MOVEMENT RESOLUTION: | <]°      |
|             | PAN SPEED OF MOVEMENT:    | 20°/s    |
|             | TILT SPEED OF MOVEMENT:   | 20°/s    |
|             |                           |          |

| U LIGHT SOURCE:            | LED    |
|----------------------------|--------|
| MIN. DISTANCE FROM TARGET: | N/A    |
| MODULE LUMEN OUTPUT:       | 2200LM |
| ABSOLUTE LUMEN OUTPUT:     | 1904LM |
| GLARE MECHANICAL CUT-OFF:  | 18°    |
| GLARE COMFORT CUT-OFF:     | 53°    |
| COLOUR TEMP:               | 2700K  |