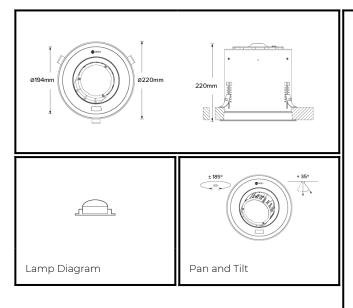

## DRX7; Recessed - Standard Trim LED 7° Optic 35W

| PHYSICAL | CONSTRUCTION MATERIALS:  | Recessed - Standard<br>Trim | PECIFICATION | DRX7 2700K LED (25W for light source) standard trim recessed<br>luminaire with 7° optic. Manufactured from LM24 aluminium<br>and glass-filled polycarbonate, with a mild-steel mounting ring.<br>Finished in black (RAL 9005). Voltage is 100-277V 50/60HZ.<br>Luminaire has high-performance colour rendering of 90+ CRI.<br>Luminaire can be rotated, with +/- 185° movement through the |
|----------|--------------------------|-----------------------------|--------------|--------------------------------------------------------------------------------------------------------------------------------------------------------------------------------------------------------------------------------------------------------------------------------------------------------------------------------------------------------------------------------------------|
|          | WEIGHT:                  | 3.0kg                       | S            | pan axis and +35° through the tilt axis, at a resolution of less than                                                                                                                                                                                                                                                                                                                      |
|          | FINISH:                  | Black RAL9005               |              | 1° in either axis. Movement and dimming is controlled using a                                                                                                                                                                                                                                                                                                                              |
|          | MAX AMBIENT TEMPERATURE: | 40°C                        |              | handheld remote. Recording and recalling of scenes as standard.                                                                                                                                                                                                                                                                                                                            |
|          | CEILING CLEARANCE:       | 250mm                       |              |                                                                                                                                                                                                                                                                                                                                                                                            |
|          | CEILING CUT-OUT:         | 195mm                       |              |                                                                                                                                                                                                                                                                                                                                                                                            |
|          | CEILING THICKNESS:       | 3-45mm                      |              |                                                                                                                                                                                                                                                                                                                                                                                            |
|          |                          |                             |              |                                                                                                                                                                                                                                                                                                                                                                                            |
| CONTROL  | MOVEMENT TYPE:           | Handheld                    |              |                                                                                                                                                                                                                                                                                                                                                                                            |
|          | DIMMING OPTION:          | Handheld                    |              |                                                                                                                                                                                                                                                                                                                                                                                            |
|          |                          |                             |              |                                                                                                                                                                                                                                                                                                                                                                                            |
|          |                          |                             |              | PART NO. DRX7.0007                                                                                                                                                                                                                                                                                                                                                                         |

DRX7; Recessed - Standard Trim LED 7° Optic 35W

Photometry

Cone Diagram

| 누           | MOVEMENT TYPE:            | Handheld |
|-------------|---------------------------|----------|
| <b>NEME</b> | PAN MOVEMENT RANGE:       | +/-185°  |
|             | TILT MOVEMENT RANGE:      | +35°     |
| Σ           | PAN MOVEMENT RESOLUTION:  | <]°      |
|             | TILT MOVEMENT RESOLUTION: | <]°      |
|             | PAN SPEED OF MOVEMENT:    | 20°/s    |
|             | TILT SPEED OF MOVEMENT:   | 20°/s    |
|             |                           |          |