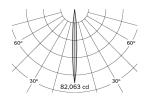

DRX7; Recessed - Standard Trim LED 7° Optic 35W

Photometry

Cone Diagram

| 누           | MOVEMENT TYPE:            | Handheld |
|-------------|---------------------------|----------|
| <b>NEME</b> | PAN MOVEMENT RANGE:       | +/-185°  |
|             | TILT MOVEMENT RANGE:      | +35°     |
| Σ           | PAN MOVEMENT RESOLUTION:  | <]°      |
|             | TILT MOVEMENT RESOLUTION: | <]°      |
|             | PAN SPEED OF MOVEMENT:    | 20°/s    |
|             | TILT SPEED OF MOVEMENT:   | 20°/s    |
|             |                           |          |

| U LIGHT SOURCE:            | LED    |
|----------------------------|--------|
| MIN. DISTANCE FROM TARGET: | N/A    |
| MODULE LUMEN OUTPUT:       | 2200LM |
| ABSOLUTE LUMEN OUTPUT:     | 1904LM |
| GLARE MECHANICAL CUT-OFF:  | 18°    |
| GLARE COMFORT CUT-OFF:     | 53°    |
| COLOUR TEMP:               | 2700K  |