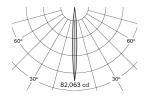

## DRX7; Recessed - Trimless LED 7° Optic 35W

Photometry

Cone Diagram

| 누    | MOVEMENT TYPE:            | Handheld |
|------|---------------------------|----------|
| EMEN | PAN MOVEMENT RANGE:       | +/-185°  |
| N    | TILT MOVEMENT RANGE:      | +35°     |
| ž    | PAN MOVEMENT RESOLUTION:  | <]°      |
|      | TILT MOVEMENT RESOLUTION: | <]°      |
|      | PAN SPEED OF MOVEMENT:    | 20°/s    |
|      | TILT SPEED OF MOVEMENT:   | 20°/s    |
|      |                           |          |

|                            | LED    |
|----------------------------|--------|
| MIN. DISTANCE FROM TARGET: | N/A    |
| MODULE LUMEN OUTPUT:       | 2200LM |
| ABSOLUTE LUMEN OUTPUT:     | 1904LM |
| GLARE MECHANICAL CUT-OFF:  | 18°    |
| GLARE COMFORT CUT-OFF:     | 53°    |
| COLOUR TEMP:               | 2700K  |