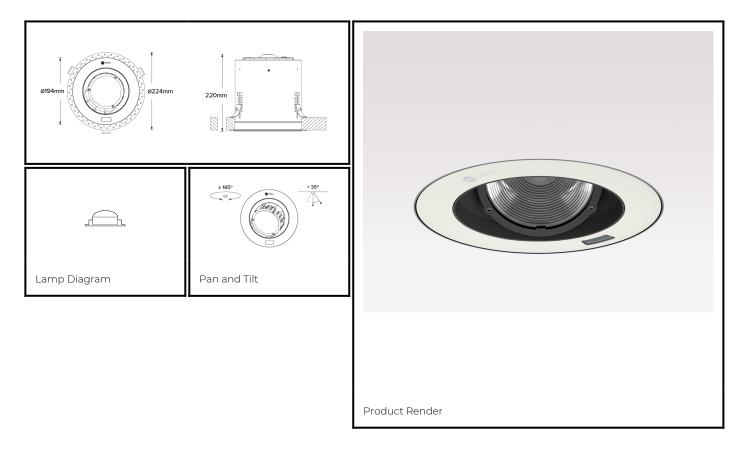

## DRX7; Recessed - Trimless LED 7° Optic 35W

| PHYSICAL | CONSTRUCTION MATERIALS:<br>MOUNTING:<br>WEIGHT:<br>FINISH:<br>MAX AMBIENT TEMPERATURE:<br>CEILING CLEARANCE:<br>CEILING CUT-OUT:<br>CEILING THICKNESS: | LM24 Aluminium, Glass-<br>filled Polycarbonate,<br>Mild Steel mounting ring<br>Recessed - Trimless<br>3.0kg<br>White RAL9010<br>40°C<br>250mm<br>195mm<br>3-45mm | SPECIFICATION | DRX7 2700K LED (25W for light source) trimless recessed<br>luminaire with 7° optic. Manufactured from LM24 aluminium<br>and glass-filled polycarbonate, with a mild-steel mounting ring.<br>Finished in white (RAL 9010). Voltage is 100-277V 50/60HZ.<br>Luminaire has high-performance colour rendering of 90+ CRI.<br>Luminaire can be rotated, with +/- 185° movement through the<br>pan axis and +35° through the tilt axis, at a resolution of less than<br>1° in either axis. Movement and dimming is controlled using a<br>handheld remote. Recording and recalling of scenes as standard. |
|----------|--------------------------------------------------------------------------------------------------------------------------------------------------------|------------------------------------------------------------------------------------------------------------------------------------------------------------------|---------------|----------------------------------------------------------------------------------------------------------------------------------------------------------------------------------------------------------------------------------------------------------------------------------------------------------------------------------------------------------------------------------------------------------------------------------------------------------------------------------------------------------------------------------------------------------------------------------------------------|
| CONTROL  | MOVEMENT TYPE:<br>DIMMING OPTION:                                                                                                                      | Handheld<br>Handheld                                                                                                                                             |               |                                                                                                                                                                                                                                                                                                                                                                                                                                                                                                                                                                                                    |

## DRX7; Recessed - Trimless LED 7° Optic 35W

Photometry

Cone Diagram

| 누    | MOVEMENT TYPE:            | Handheld |
|------|---------------------------|----------|
| EMEN | PAN MOVEMENT RANGE:       | +/-185°  |
| N    | TILT MOVEMENT RANGE:      | +35°     |
| ž    | PAN MOVEMENT RESOLUTION:  | <]°      |
|      | TILT MOVEMENT RESOLUTION: | <]°      |
|      | PAN SPEED OF MOVEMENT:    | 20°/s    |
|      | TILT SPEED OF MOVEMENT:   | 20°/s    |
|      |                           |          |