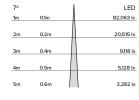

## DRX7; Recessed - Trimless LED 7° Optic 35W

Photometry

Cone Diagram

| 누    | MOVEMENT TYPE:            | Handheld |
|------|---------------------------|----------|
| EMEN | PAN MOVEMENT RANGE:       | +/-185°  |
| N    | TILT MOVEMENT RANGE:      | +35°     |
| ž    | PAN MOVEMENT RESOLUTION:  | <]°      |
|      | TILT MOVEMENT RESOLUTION: | <]°      |
|      | PAN SPEED OF MOVEMENT:    | 20°/s    |
|      | TILT SPEED OF MOVEMENT:   | 20°/s    |
|      |                           |          |

|                            | LED    |
|----------------------------|--------|
| MIN. DISTANCE FROM TARGET: | N/A    |
| MODULE LUMEN OUTPUT:       | 2200LM |
| ABSOLUTE LUMEN OUTPUT:     | 1904LM |
| GLARE MECHANICAL CUT-OFF:  | 18°    |
| GLARE COMFORT CUT-OFF:     | 53°    |
| COLOUR TEMP:               | 2700K  |