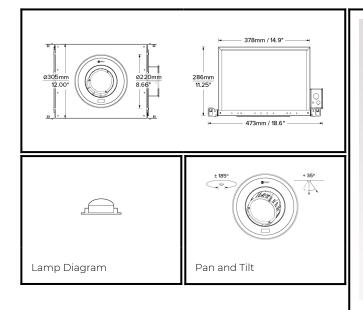

## DRX7; Recessed IC - Standard Trim LED 7° Optic 35W

| PHYSICAL | CONSTRUCTION MATERIALS:  | LM24 Aluminium, Glass-<br>filled Polycarbonate,<br>Mild Steel mounting ring<br>Recessed IC - Standard<br>Trim | <b>SPECIFICATION</b> | DRX7 2700K LED (25W for light source) standard trim recessed<br>luminaire with 7° optic. Manufactured from LM24 aluminium<br>and glass-filled polycarbonate, with a mild-steel mounting ring.<br>Finished in white (RAL 9010). Voltage is 100-277V 50/60HZ.<br>Luminaire has high-performance colour rendering of 90+ CRI.<br>Luminaire can be rotated, with +/- 185° movement through the |
|----------|--------------------------|---------------------------------------------------------------------------------------------------------------|----------------------|--------------------------------------------------------------------------------------------------------------------------------------------------------------------------------------------------------------------------------------------------------------------------------------------------------------------------------------------------------------------------------------------|
|          | WEIGHT:                  | 6.6lb + 8.8lb                                                                                                 | 0)                   | pan axis and +35° through the tilt axis, at a resolution of less than                                                                                                                                                                                                                                                                                                                      |
|          | FINISH:                  | White RAL9010                                                                                                 |                      | 1° in either axis. Movement is controlled using a handheld                                                                                                                                                                                                                                                                                                                                 |
|          | MAX AMBIENT TEMPERATURE: | 40°C                                                                                                          |                      | remote, and dimming is controlled using DMX. Recording and recalling of scenes as standard. Product is ETL listed to UL1598 and CSA C22.2#250.0 standards.                                                                                                                                                                                                                                 |
|          | CEILING CLEARANCE:       | 11.8 Inches                                                                                                   |                      |                                                                                                                                                                                                                                                                                                                                                                                            |
|          | CEILING CUT-OUT:         | Ø7.7 inches (Ø195mm)                                                                                          |                      |                                                                                                                                                                                                                                                                                                                                                                                            |
|          | CEILING THICKNESS:       | 0.4 - 2 inches                                                                                                |                      |                                                                                                                                                                                                                                                                                                                                                                                            |
|          |                          |                                                                                                               |                      |                                                                                                                                                                                                                                                                                                                                                                                            |
| CONTROL  | MOVEMENT TYPE:           | Handheld                                                                                                      |                      |                                                                                                                                                                                                                                                                                                                                                                                            |
|          | DIMMING OPTION:          | DMX                                                                                                           |                      |                                                                                                                                                                                                                                                                                                                                                                                            |
| CON      |                          |                                                                                                               |                      |                                                                                                                                                                                                                                                                                                                                                                                            |

DRX7; Recessed IC - Standard Trim LED 7° Optic 35W

Photometry

Cone Diagram

| F      | MOVEMENT TYPE:            | Handheld |
|--------|---------------------------|----------|
| Ξ      | PAN MOVEMENT RANGE:       | ±185°    |
| N<br>N | TILT MOVEMENT RANGE:      | +35°     |
| Σ      | PAN MOVEMENT RESOLUTION:  | <]0      |
|        | TILT MOVEMENT RESOLUTION: | <]0      |
|        | PAN SPEED OF MOVEMENT:    | 20°/s    |
|        | TILT SPEED OF MOVEMENT:   | 20°/s    |
|        |                           |          |