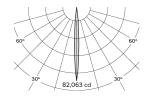

DRX7; Recessed IC - Standard Trim LED 7° Optic 35W

Photometry

Cone Diagram

| F      | MOVEMENT TYPE:            | Handheld |
|--------|---------------------------|----------|
| Ξ      | PAN MOVEMENT RANGE:       | ±185°    |
| N<br>N | TILT MOVEMENT RANGE:      | +35°     |
| Σ      | PAN MOVEMENT RESOLUTION:  | <]0      |
|        | TILT MOVEMENT RESOLUTION: | <]0      |
|        | PAN SPEED OF MOVEMENT:    | 20°/s    |
|        | TILT SPEED OF MOVEMENT:   | 20°/s    |
|        |                           |          |

| U LIGHT SOURCE:            | LED    |
|----------------------------|--------|
| MIN. DISTANCE FROM TARGET: | N/A    |
| MODULE LUMEN OUTPUT:       | 2200LM |
| ABSOLUTE LUMEN OUTPUT:     | 1904LM |
| GLARE MECHANICAL CUT-OFF:  | 18°    |
| GLARE COMFORT CUT-OFF:     | 53°    |
| COLOUR TEMP:               | 2700K  |