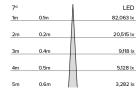

DRX7; Recessed IC - Standard Trim LED 7° Optic 35W

Photometry

Cone Diagram

| F      | MOVEMENT TYPE:            | Handheld |
|--------|---------------------------|----------|
| Ξ      | PAN MOVEMENT RANGE:       | ±185°    |
| N<br>N | TILT MOVEMENT RANGE:      | +35°     |
| Σ      | PAN MOVEMENT RESOLUTION:  | <]0      |
|        | TILT MOVEMENT RESOLUTION: | <]0      |
|        | PAN SPEED OF MOVEMENT:    | 20°/s    |
|        | TILT SPEED OF MOVEMENT:   | 20°/s    |
|        |                           |          |

| U LIGHT SOURCE:            | LED    |
|----------------------------|--------|
| MIN. DISTANCE FROM TARGET: | N/A    |
| MODULE LUMEN OUTPUT:       | 2200LM |
| ABSOLUTE LUMEN OUTPUT:     | 1904LM |
| GLARE MECHANICAL CUT-OFF:  | 18°    |
| GLARE COMFORT CUT-OFF:     | 53°    |
| COLOUR TEMP:               | 2700K  |