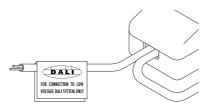

## DR7 DALI & DMX Wiring Instructions

Remote Controlled Spotlight Type DR7

DALI Wiring Setup (Dimming)

There is no official cable specification for the DALI standard, however it is recommended that the total length should not exceed 300m. RCL recommends that the following cable diameters also be observed:

≤100m - 0.5mm²

100 - 150m - 0.75mm<sup>2</sup>

150m - 300m - 1.5mm<sup>2</sup>

When specifying a connector, ensure that it is DALI
compatible. Spotlights should be connected to the DALI source during installation.