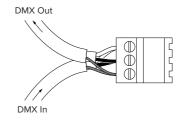

DMX Wiring Setup (Movement)

The DMX cable is connected to the luminaire via a 3-way connector, supplied by RCL.

 $\begin{array}{c} 2 \\ \text{ connect the DMX In and Out cables, ensuring that the cable shielding is grounded.} \end{array}$ 