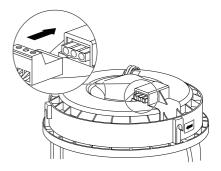

3 To connect the Director DR7 to the DMX source, insert the 3-way connector into the DMX socket located on the top of the luminaire.