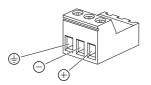

DMX Wiring Setup (Movement)

The DMX cable is connected to the luminaire via a 3-way connector, supplied by RCL.

 $\begin{array}{c} 2 \\ \text{ connect the DMX In and Out cables, ensuring that the cable shielding is grounded.} \end{array}$ 